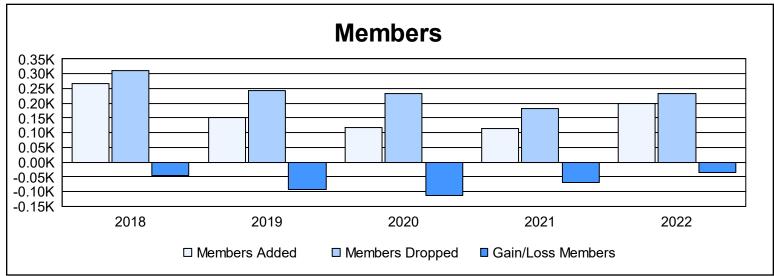

District 19 C

As of June 2022 Cumulative

| Year      | New<br>Clubs | Dropped<br>Clubs | Gain/<br>Loss<br>Clubs | New<br>Members | Charter<br>Members | Reinstate<br>Members | Transfer<br>Members | Total<br>Member<br>Added | Total<br>Members<br>Dropped | Gain/<br>Loss<br>Members |
|-----------|--------------|------------------|------------------------|----------------|--------------------|----------------------|---------------------|--------------------------|-----------------------------|--------------------------|
| 2017-2018 | 1            | 2                | -1                     | 190            | 35                 | 6                    | 35                  | 266                      | 312                         | -46                      |
| 2018-2019 | 0            | 1                | -1                     | 128            | 1                  | 11                   | 11                  | 151                      | 244                         | -93                      |
| 2019-2020 | 0            | 2                | -2                     | 87             | 5                  | 7                    | 20                  | 119                      | 232                         | -113                     |
| 2020-2021 | 0            | 0                | 0                      | 79             | 1                  | 18                   | 15                  | 113                      | 181                         | -68                      |
| 2021-2022 | 1            | 2                | -1                     | 133            | 26                 | 7                    | 32                  | 198                      | 233                         | -35                      |
| Average   | 0            | 1                | -1                     | 123            | 14                 | 10                   | 23                  | 169                      | 240                         | -71                      |