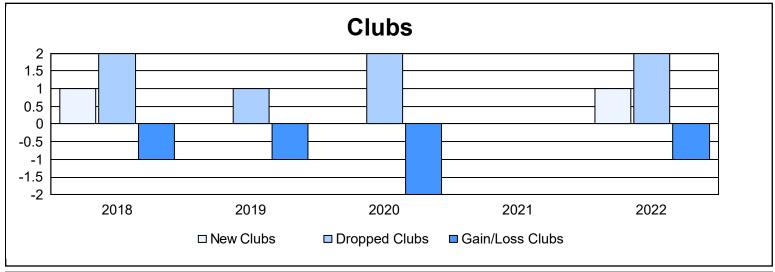

District 19 C

As of June 2022 Cumulative

| Year      | New<br>Clubs | Dropped<br>Clubs | Gain/<br>Loss<br>Clubs | New<br>Members | Charter<br>Members | Reinstate<br>Members | Transfer<br>Members | Total<br>Member<br>Added | Total<br>Members<br>Dropped | Gain/<br>Loss<br>Members |
|-----------|--------------|------------------|------------------------|----------------|--------------------|----------------------|---------------------|--------------------------|-----------------------------|--------------------------|
| 2017-2018 | 1            | 2                | -1                     | 190            | 35                 | 6                    | 35                  | 266                      | 312                         | -46                      |
| 2018-2019 | 0            | 1                | -1                     | 128            | 1                  | 11                   | 11                  | 151                      | 244                         | -93                      |
| 2019-2020 | 0            | 2                | -2                     | 87             | 5                  | 7                    | 20                  | 119                      | 232                         | -113                     |
| 2020-2021 | 0            | 0                | 0                      | 79             | 1                  | 18                   | 15                  | 113                      | 181                         | -68                      |
| 2021-2022 | 1            | 2                | -1                     | 133            | 26                 | 7                    | 32                  | 198                      | 233                         | -35                      |
| Average   | 0            | 1                | -1                     | 123            | 14                 | 10                   | 23                  | 169                      | 240                         | -71                      |